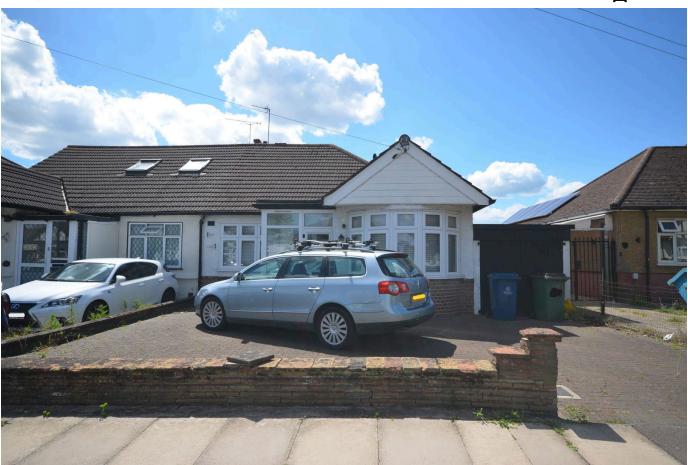

## Borrowdale Avenue, Harrow Weald, HA3 7PZ

£599,950 Page 3 1 2 2

An extended, chain free, three bedroom semi-detached bungalow with own driveway leading to a single garage providing potential to extensions to the side, rear and loft (subject to planning permission. This well presented property has a two open plan reception rooms, family shower room / wc, utility room / storage, off street parking and is located close to Belmont Circle for shops, health centre, bus stops and Belmont and St Joseph primary schools. The nearest station is at Harrow & Wealdstone.

## **Key Features**

- · Chain free
- Two reception rooms
- Family shower room / wc
- Off street parking
- Garage

- Three bedroom bungalow
- · Open plan kitchen
- · External wc
- · Approx 80' rear garden
- Utility room / storage