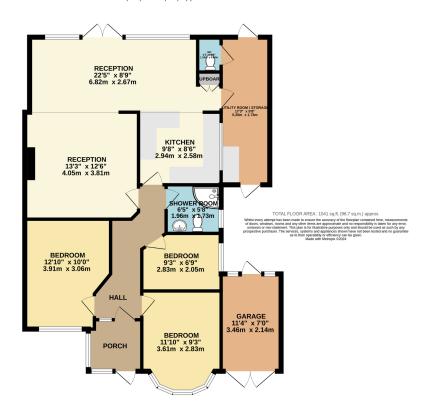

## Borrowdale Avenue, Harrow Weald, HA3 7PZ

£599,950 Page 3 1 2 2

An extended, chain free, three bedroom semi-detached bungalow with own driveway leading to a single garage providing potential to extensions to the side, rear and loft (subject to planning permission. This well presented property has a two open plan reception rooms, family shower room / wc, utility room / storage, off street parking and is located close to Belmont Circle for shops, health centre, bus stops and Belmont and St Joseph primary schools. The nearest station is at Harrow & Wealdstone.

## **Key Features**

- · Chain free
- Two reception rooms
- Family shower room / wc
- Off street parking
- Garage

- Three bedroom bungalow
- · Open plan kitchen
- · External wc
- · Approx 80' rear garden
- Utility room / storage

GROUND FLOOR 1041 sq.ft. (96.7 sq.m.) approx.